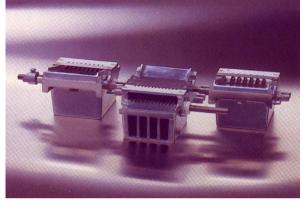

## French fries and potato slicing machines XA, Super XA, KF

French fries slicing machine KF with circular slicing block

Curcular blade blocks for XA, Super XA and KF

Typ Super XA, here installed on a french-fries sorting machine Typ 4M