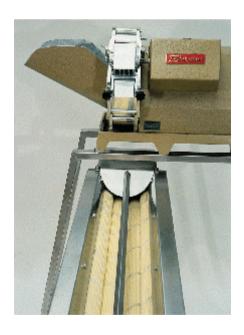

## French fries and potato slicing machines XA, Super XA, KF

French fries slicing machine KF with circular slicing block

Curcular blade blocks for XA, Super XA and KF

Typ Super XA, here installed on a french-fries sorting machine Typ 4M

Our slicing machines XA, Super XA and KF can cut both sticks with the dimensions 6 x 6 up to 14 x 14 mm and slices of different thickness.

It is the special advantage of the machines that it can make sure potatoes are slit lengthways. A very good cutting result, also facilitated by the rotating blades in the french fries slitting blocks.