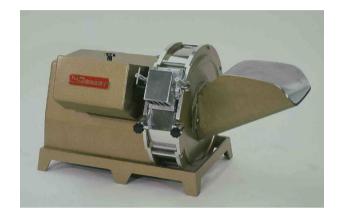

## French fries and potato slicing machines XA, Super XA, KF

French fries slicing machine KF with circular slicing block

Curcular blade blocks for XA, Super XA and KF

Typ Super XA, here installed on a french-fries sorting machine Typ 4M

Our slicing machines XA, Super XA and KF can cut both sticks with the dimensions 6 x 6 up to 14 x 14 mm and slices of different thickness.

It is the special advantage of the machines that it can make sure potatoes are slit lengthways. A very good cutting result, also facilitated by the rotating blades in the french fries slitting blocks.