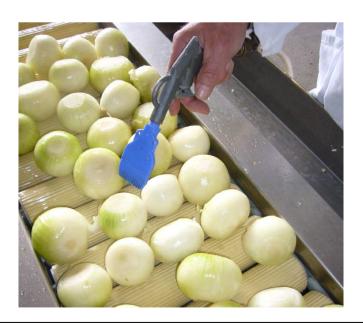

# Top and tail cutting machines

to remove the leaf and root nodes of onions

You can test the above-mentioned machines in our Peeling Test Centre: <a href="https://www.dornow.de">www.dornow.de</a>, Peeling Test Centre

# Top and tail cutting machines

To remove the leaf and root nodes of onions

Available for the following sorted produce grades: 25-45, 45-75, 65-90, 75-125 mm. Capacity: 42-72 pieces/min.

For further information go to: www.dornow.de, Peeling machines or Cutting machines