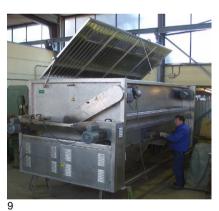

## **MSS Series**

continuous multi-disc peelers for medium to large capacities, can be converted into peeling machines for other tubers, root vegetables and, in part, for fruit

### **MSS Series**

Continuous multi-disc peeling machines for medium-sized to large capacities, can be converted into peeling machines for other tubers and root vegetables and, in part, for fruit

Available in three sizes, can be rapidly converted. Available with blade, carborundum, onion-peeling and special peeling discs