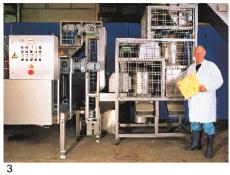

## 20Z Series

Batch peelers, manually operated or fully automatic, for small to mediumsized capacities, can be converted into potato-peeling machines

#### 20Z Series

Batch peelers, handoperated or fully automatic for small to medium-sized capacities, can be converted into potato-peeling machines

The machines can be supplied with blade, carborundum, onion-peeling and/or special peeling discs for conversion purposes