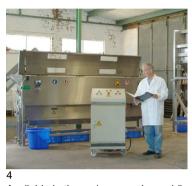

## **MSS Series**

continuous multi-disc peelers for medium to large capacities, can be converted into peeling machines for other tubers, root vegetables and, in part, for fruit

### **MSS Series**

Continuous multi-disc peeling machines for medium-sized to large capacities, can be converted into peeling machines for other tubers and root vegetables and, in part, for fruit

Available in three sizes, can be rapidly converted. Available with blade, carborundum, onion-peeling and special peeling discs