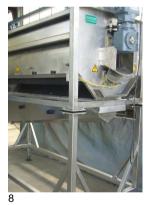

## **MSS Series**

continuous multi-disc peelers for medium to large capacities, can be converted into peeling machines for other tubers, root vegetables and, in part, for fruit

### **MSS Series**

Continuous multi-disc peeling machines for medium-sized to large capacities, can be converted into peeling machines for other tubers and root vegetables and, in part, for fruit

Available in three sizes, can be rapidly converted. Available with blade, carborundum, onion-peeling and special peeling discs