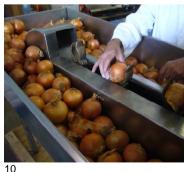

# Top and tail cutting machines

to remove the leaf and root nodes of onions

You can test the above-mentioned machines in our Peeling Test Centre: <a href="https://www.dornow.de">www.dornow.de</a>, Peeling Test Centre

# Top and tail cutting machines

To remove the leaf and root nodes of onions

Available for the following sorted produce grades: 25-45, 45-75, 65-90, 75-125 mm. Capacity: 42-72 pieces/min.

For further information go to: www.dornow.de, Peeling machines or Cutting machines