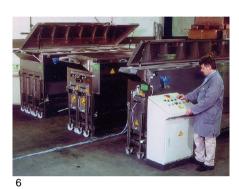

## Roller peeler series

for industrial use, for medium-sized to large capacities. Also suitable for peeling many other tubers and root vegetables

#### Roller peeler series

For industrial use, for medium-sized to large capacities. Also suitable for peeling many other tubers and root vegetables

Available in nearly all sizes: screw diameters from 500-2500, roller diameters 100 and 150, roller lengths 2000-4000 mm